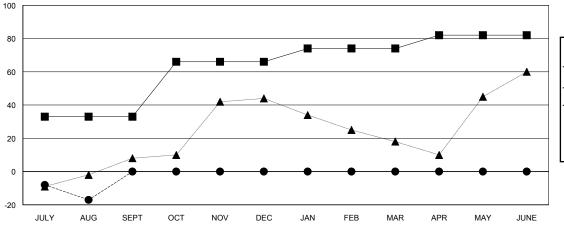

## GOALS AND ACTUAL MEMBERS CUMULATIVE

| -■-   | MEMBER GR | OWTH NET   | GOAL      |  |
|-------|-----------|------------|-----------|--|
| -•-   | MEMBER GF | ROWTH ACTU | JAL       |  |
| - 🛦 - | LAST YEAR | MEMBERSH   | IP ACTUAL |  |
|       |           |            |           |  |
|       |           |            |           |  |
|       |           |            |           |  |