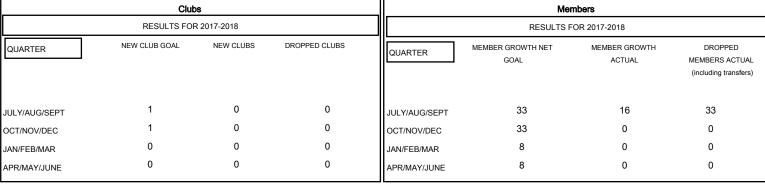

826 (67.37%)

400 (32.63%)

| DROPPED CLUBS: 0 |    |
|------------------|----|
| DROPPED MEMBERS  |    |
| DECEASED         | 6  |
| CLUB CANCELLED   | 0  |
| OTHER            | 27 |
| TOTAL            | 33 |