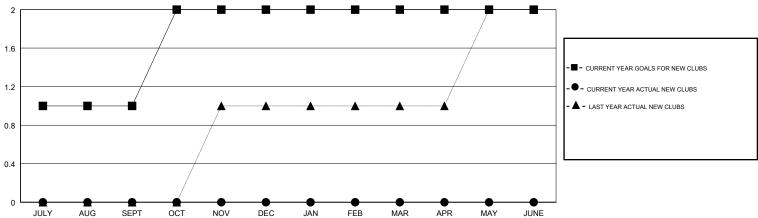

## MONTHLY MEMBERSHIP PROGRESS REPORT

## District 26 M5

Results as of: 08/31/2017





## GOALS AND ACTUAL NEW CLUBS CUMULATIVE



## GOALS AND ACTUAL MEMBERS CUMULATIVE



| -■-   | MEMBER GR | OWTH NET   | GOAL      |  |
|-------|-----------|------------|-----------|--|
| -•-   | MEMBER GF | ROWTH ACTU | JAL       |  |
| - 🛦 - | LAST YEAR | MEMBERSH   | IP ACTUAL |  |
|       |           |            |           |  |
|       |           |            |           |  |
|       |           |            |           |  |

826 (67.37%)

400 (32.63%)

| DROPPED CLUBS: 0 |    |
|------------------|----|
| DROPPED MEMBERS  |    |
| DECEASED         | 6  |
| CLUB CANCELLED   | 0  |
| OTHER            | 27 |
| TOTAL            | 33 |

| 8 CLUBS OF 50 ADDED 1 OR MORE | GENDER DISTRIBUTION |                            |
|-------------------------------|---------------------|----------------------------|
| NEW MEMBERS